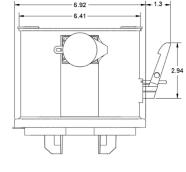

## **TECHNICAL SPECIFICATIONS**

| Weight:                  | 4 lbs.                                   |
|--------------------------|------------------------------------------|
| Socket Style:            | Ring or Ring-less, 200 Amp, 4 jaw        |
| Surge Protection:        | 75 kA per phase                          |
| Utility Input Voltage:   | 200 to 250 V AC                          |
| Utility Compatibility:   | 200 Ampere or less                       |
| Generator Input Voltage: | 200 to 250 V AC                          |
| Generator Compatibility: | 40 Ampere or less, 10kW Continuous       |
| Generator Protection:    | Supplementary 40A Overcurrent Protection |
| Generator Connection:    | Proprietary GenerLok™ Cord               |
| Life Cycle:              | 300,000 Operations                       |
| Temperature Range:       | -30°C to 60°C External Ambient           |