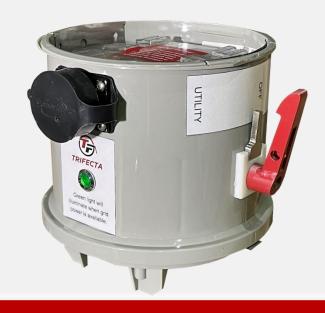

## PRODUCT DESCRIPTION

The Trifecta Transfer Switch is a revolutionary product by Global Power Products that provides three essential services in one socket-mounted device. The Trifecta is a manual transfer switch, a main disconnect, and a surge suppression device!

This device creates a safe and convenient way to connect a portable generator power to your home. Installed behind your electric meter, the Trifecta delivers portable generator power directly to the breaker box, eliminating the hassle of running power cords through the home.

- Always installed, use it when you need it
- Three-position handle (Utility, Off, Alternate Source) allows for effortless transfer of power.
- No rewiring or subpanel required
- Prevents back feeding of the utility line
- Generator must have a 240-volt four-prong outlet.
- Proprietary GenerLok Cord is included to connect the portable generator power.