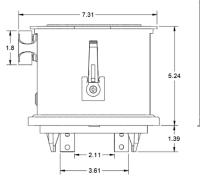

## **TECHNICAL SPECIFICATIONS**

| Weight:                  | 4 lbs.                                   |
|--------------------------|------------------------------------------|
| Socket Style:            | Ring or Ring-less, 200 Amp, 4 jaw        |
| Surge Protection:        | 75 kA per phase                          |
| Utility Input Voltage:   | 200 to 250 V AC                          |
| Utility Compatibility:   | 200 Ampere or less                       |
| Generator Input Voltage: | 200 to 250 V AC                          |
| Generator Compatibility: | 40 Ampere or less, 10kW Continuous       |
| Generator Protection:    | Supplementary 40A Overcurrent Protection |
| Generator Connection:    | Proprietary GenerLok™ Cord               |
| Life Cycle:              | 300,000 Operations                       |
| Temperature Range:       | -30°C to 60°C External Ambient           |